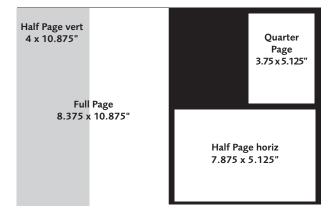

## **DIMENSIONS/RATES**

| SIZE                            | RATE   | WIDTH   | HEIGHT   |
|---------------------------------|--------|---------|----------|
| Inside Cover 2-page spread      | \$6000 | 16.75"  | 10.875 " |
| "Regional" ad pages - Full Page | \$3000 | 8.375"  | 10.875 " |
| 2-page spread                   | \$4500 | 16.75"  | 10.875 " |
| Page 3, 5 placement - Full Page | \$3500 | 8.375"  | 10.875"  |
| Back cover                      | \$4500 | 8.375"  | 10.875 " |
| Inside front cover - Full Page  | \$3500 | 8.375"  | 10.875 " |
| Inside back cover - Full Page   | \$3000 | 8.375"  | 10.875 " |
| Full page                       | \$2500 | 8.375"  | 10.875 " |
| Half page (horizontal)          | \$1500 | 7.875"  | 5.125"   |
| Half page (vertical)            | \$1500 | 4 "     | 10.875"  |
| 1/4 page                        | \$900  | 3.75"   | 5.125"   |
| 3 page cover - fold out spread  | \$7500 | 25.125" | 10.875 " |