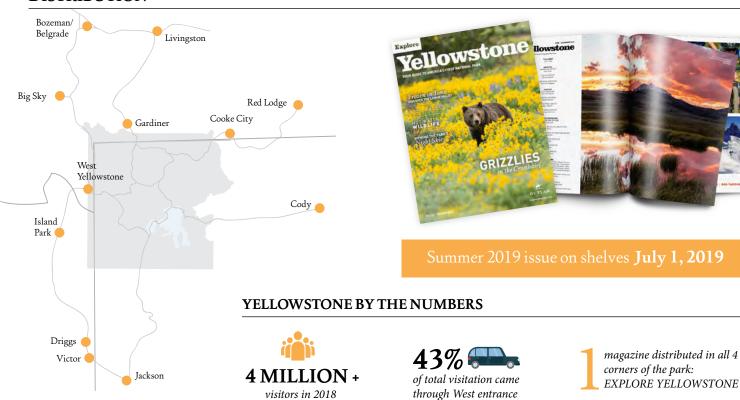

## Yellowstone

Explore Yellowstone features gripping tales, useful travel information and recommended activities in and around Yellowstone National Park for both tourists and locals. Published in Big Sky, Montana, the magazine is one of the only publications distributed in every gateway town surrounding all four corners of the park in WY, ID and MT and beyond.

## **DISTRIBUTION**



## RATES/SIZES

|                       |             |           |           | -       |
|-----------------------|-------------|-----------|-----------|---------|
|                       | Trim        | Bleed     | Margin    | Price   |
| Third page horizontal | 8x3"        | 8.5x3.5"  | 75x2.5"   | \$600   |
| Third page vertical   | 2.5x10.5"   | 3x11"     | 2x10"     | \$600   |
| Half page horizontal  | 8x4.85"     | 8.5x5.35" | 7.5x4.35" | \$850   |
| Half page vertical    | 3.625x10.5" | 4.125x11" | 3.125x10" | \$850   |
| Full page             | 8x10.5"     | 8.5x11"   | 7.5x10"   | \$1,500 |
| Inside back cover     | 8x10.5"     | 8.5x11"   | 7.5x10"   | \$1,500 |
| Back cover            | 8x10.5"     | 8.5x11"   | 7.5x10"   | \$2,500 |
| 2 page spread         | 16x10.5"    | 16